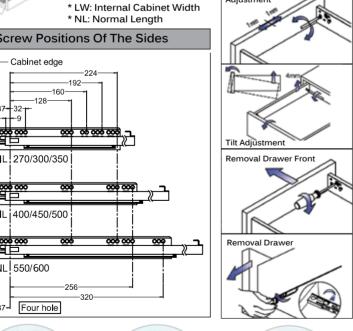

- Soft Closing or Push Ope
- •13mm Ultra Slim Drawer Sides
- 6-Way Adjustment Include Tilt **Adjustment 4mm**
- Specs on Cabmaster & Cabinet Vision
- 4 Heights Available
- Load Capacity: 35kg

121mm ıvıarking Jig 89mm ıvıaı Kıng Jig to check prices & order online

Drawer Adjustment

Up & Down

Adjustment

Front