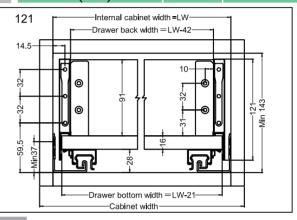

## **Drawer Back & Bottom Dimensions**

Bottom Panel Width = LW - 21mm Bottom Panel Length = NL - 20mm

Back Panel Length: LW - 42mm Back Panel Height:

| Type   | 89 | 1 |  |
|--------|----|---|--|
| Height | 59 |   |  |
|        |    | • |  |