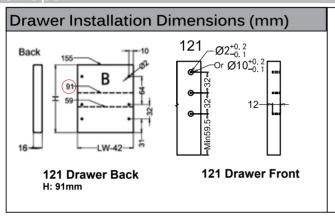

## **Drawer Back & Bottom Dimensions**

Bottom Panel Width = LW - 21mm Bottom Panel Length = NL - 20mm

Back Panel Length: LW - 42mm Back Panel Height:

| Type   | 89 | 1 |  |
|--------|----|---|--|
| Height | 59 |   |  |
|        |    | • |  |