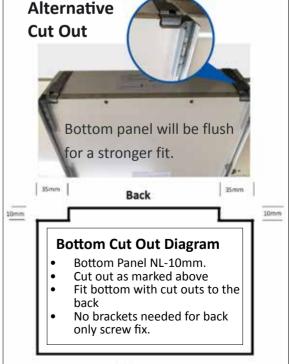

## **Drawer Back & Bottom Dimensions**

Bottom Panel Width = LW - 21mm Bottom Panel Length = NL - 20mm

Back Panel Length: LW - 42mm Back Panel Height:

| Type   | 89 | 1 |  |
|--------|----|---|--|
| Height | 59 |   |  |
|        |    | • |  |