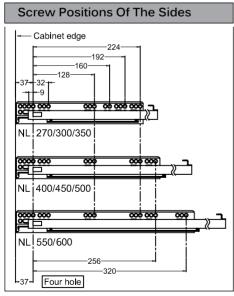

## **Drawer Back & Bottom Dimensions**

Bottom Panel Width = LW - 21mm Bottom Panel Length = NL - 20mm

Back Panel Length: LW - 42mm Back Panel Height:

| Type   | 89 | 1 |  |
|--------|----|---|--|
| Height | 59 |   |  |
|        |    | • |  |