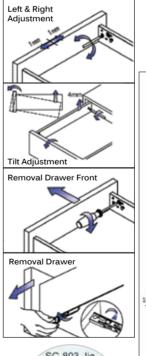

Set-Push Open 121mm Height, White

| Item No.        | Height | Drawer Length |  |
|-----------------|--------|---------------|--|
| SC-802(PO)-400K | 121    | 400           |  |
| SC-802(PO)-450K | 121    | 450           |  |
| SC-802(PQ)-500K | 121    | 500           |  |





## **Drawer Back & Bottom Dimensions**

Bottom Panel Width = LW - 21mm Bottom Panel Length = NL - 20mm



Back Panel Length: LW - 42mm Back Panel Height:

| Type   | 89 | 1 |  |
|--------|----|---|--|
| Height | 59 |   |  |
|        |    | • |  |

- Soft Closing or Push Ope
- •13mm Ultra Slim Drawer Sides
- 6-Way Adjustment Include Tilt **Adjustment 4mm**
- Specs on Cabmaster & Cabinet Vision
- 4 Heights Available
- Load Capacity: 35kg







121mm ıvıarking Jig 89mm ıvıaı Kıng Jig to check prices & order online



Drawer Adjustment

Up & Down

Adjustment







Front