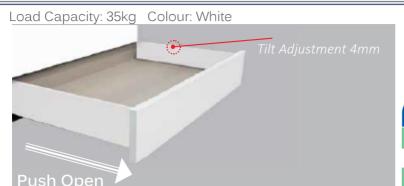

- Soft Closing or Push Ope
- •13mm Ultra Slim Drawer Sides
- 6-Way Adjustment Include Tilt **Adjustment 4mm**
- Specs on Cabmaster & Cabinet Vision
- 4 Heights Available
- Load Capacity: 35kg

121mm ıvıarking Jig 89mm ıvıaı Kıng Jig to check prices & order online